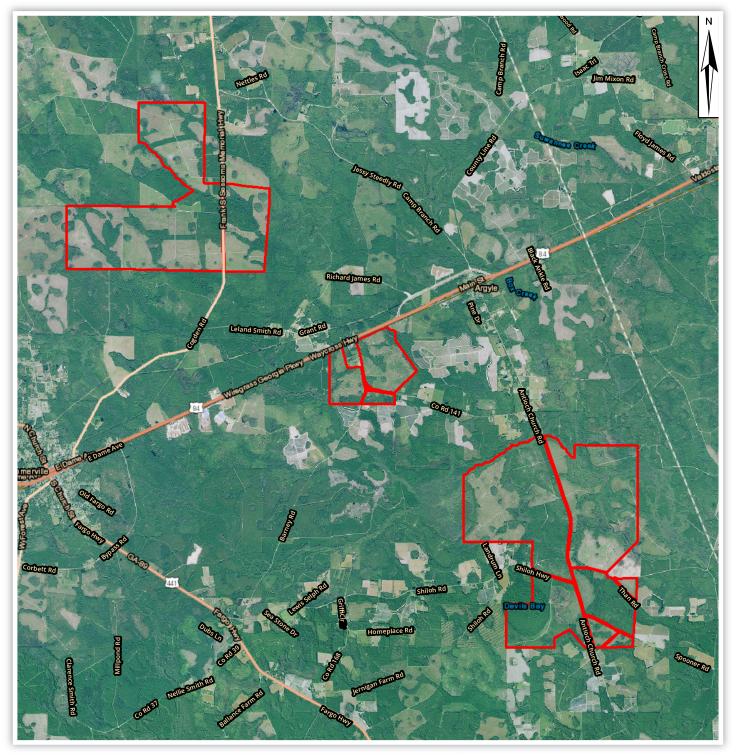

#### **Aerial Map**

Arnie Rogers, Licensed Real Estate Broker Verdura Realty, LLC • 254 East 6th Avenue • Tallahassee, FL 32303 Cell: 850.491.3288 • Email: arogers@verduraproperties.com www.VerduraProperties.com