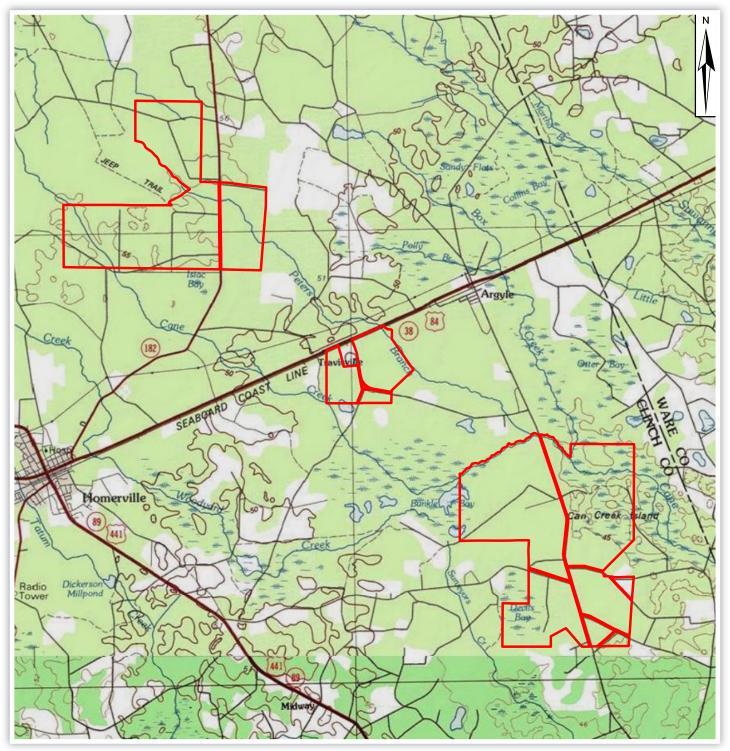

### **Topographic Map**

Arnie Rogers, Licensed Real Estate Broker Verdura Realty, LLC • 254 East 6th Avenue • Tallahassee, FL 32303 Cell: 850.491.3288 • Email: arogers@verduraproperties.com www.VerduraProperties.com