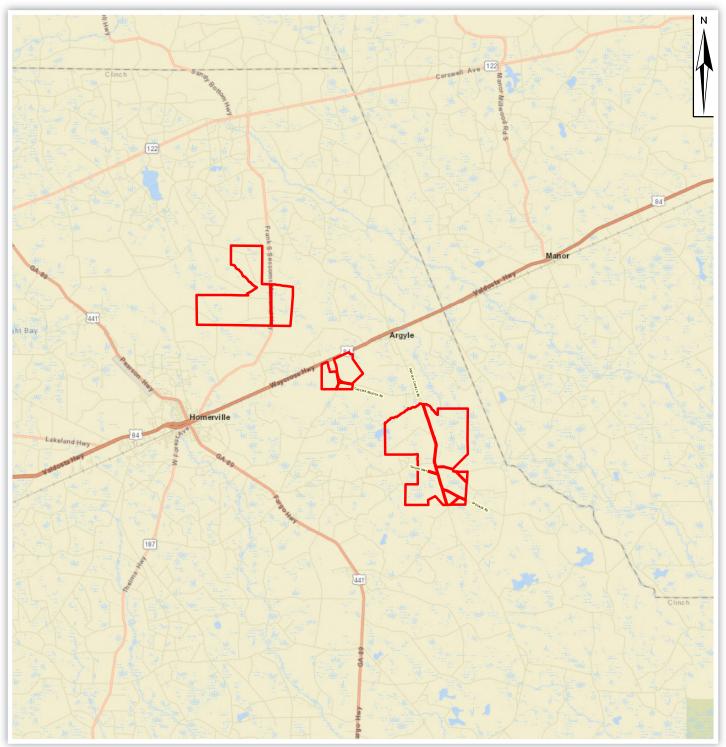

### **Location Map**

Arnie Rogers, Licensed Real Estate Broker Verdura Realty, LLC • 254 East 6th Avenue • Tallahassee, FL 32303 Cell: 850.491.3288 • Email: arogers@verduraproperties.com www.VerduraProperties.com