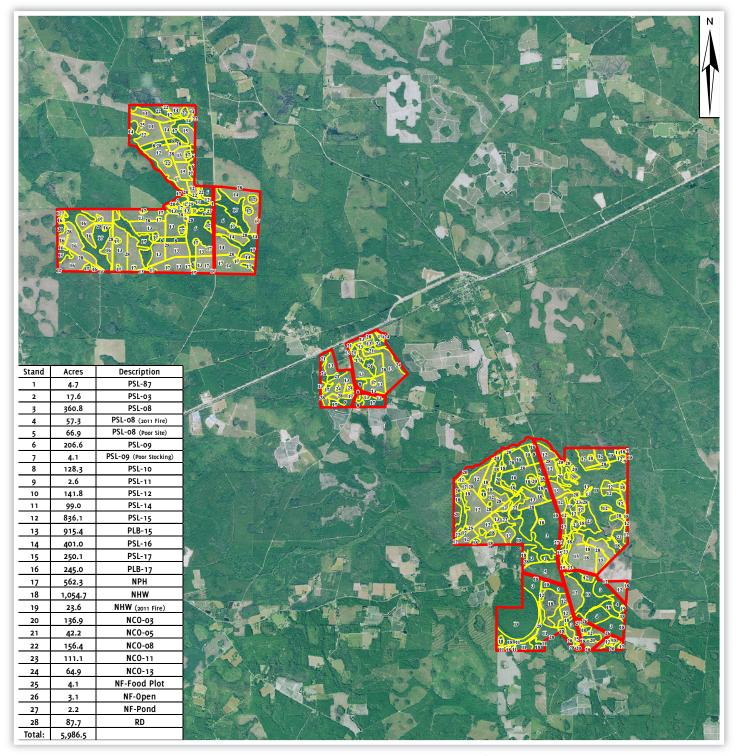

#### **Timber Stand Aerial**

Arnie Rogers, Licensed Real Estate Broker Verdura Realty, LLC • 254 East 6th Avenue • Tallahassee, FL 32303 Cell: 850.491.3288 • Email: arogers@verduraproperties.com www.VerduraProperties.com